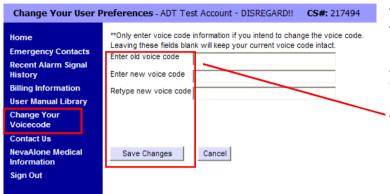

## **Changing your Voicecode & Login Password**

#### **ADT SELECT** SOLUTIONS

To change the voicecode you use when contacting ADT and for logging into ADT Select Standard, click on the Change Your Voicecode link from the Account Menu

The Change Your Voicecode function updates the voicecode for the user that is logged into ADT Select. The voicecode is required for verification purposes when contacting ADT.

As the voicecode is also the login password for ADT Select, you will need to enter the new voicecode when you next login

To change your voicecode;

- 1) Click on the Change Your Voicecode link from the Account Menu
- 2) From the Change Your User Preferences window, enter your existing voicecode in the "Enter old voice code" field
- 3) Enter the new voicecode in the "Enter new voice code" and "Retype new voice code" fields
- 4) Click on the Save Changes button to make the new voicecode active

Figure 9.1 Change your user preferences window