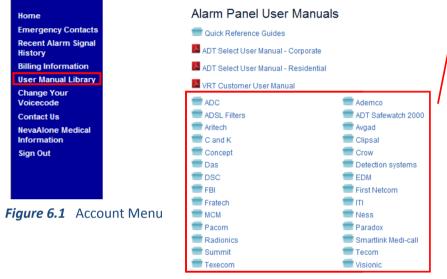

# **User Manual Library**

#### **ADT SELECT** SOLUTIONS

To access alarm user manuals and reference information, click on the User Manual Library link from the Account Menu

#### Account Information

Figure 6.2 Alarm Panel User Manuals webpage

The Alarm Manual library contains information to assist you in operating your monitored alarm system.

User manuals are grouped by manufacturer – if unsure which system you have installed, feel free to contact our Customer Care centre on 0800 111238 or refer to the Contact Us section on the following page