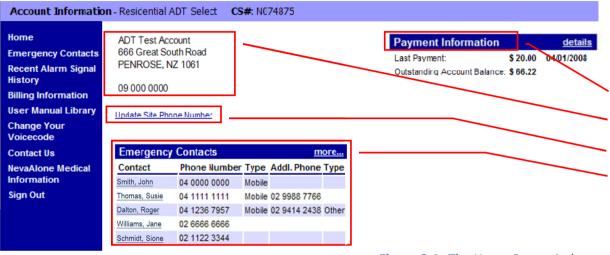

# **ADT Select Home Page**

The Home Page provides access to all functionality within ADT Select Standard

## Use the Account menu to the left of the Home Page window to navigate between ADT Select functions

The Home Page also provides a summary of basic account information:

#### **Payment Information**

Details the last payment made into the account and the current account balance

#### Site Address

A summary of the physical address details

Update the site phone number using the link provided

#### **Emergency Contacts**

Review and edit Emergency Contacts connected to the site

Figure 9.2 The Home Page window