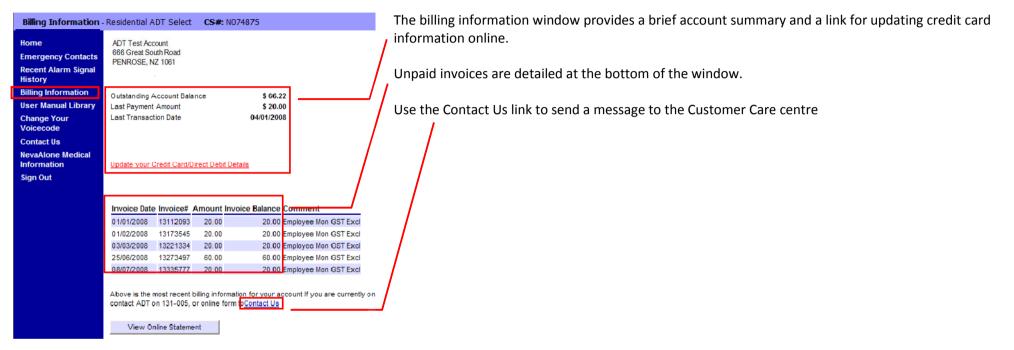

# **Billing Information**

#### **ADT SELECT** SOLUTIONS

To review billing information, click on the Billing Information link from the Account Menu

*Figure 5.1* Billing Information window